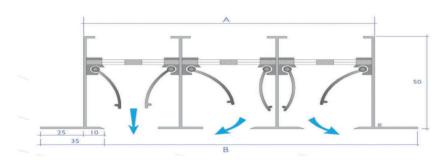

## DIMENSIONS SLSD-P / RLSD-P

Type SLSD-P with Deflectors and Hit & Miss Dampers

| Standard Slot Size 25 mm |        |        |        |        |        |        |        |        |  |
|--------------------------|--------|--------|--------|--------|--------|--------|--------|--------|--|
| No. of Slots             | 1 Slot | 2 Slot | 3 Slot | 4 Slot | 5 Slot | 6 Slot | 7 Slot | 8 Slot |  |
| Neck Size A (mm)         | 45     | 90     | 134    | 179    | 223    | 268    | 311    | 355    |  |
| Neck Size B (mm)         | 95     | 138    | 183    | 229    | 273    | 318    | 362    | 405    |  |

| Standard Slot Size 20 mm |        |        |        |        |        |        |        |        |
|--------------------------|--------|--------|--------|--------|--------|--------|--------|--------|
| No. of Slots             | 1 Slot | 2 Slot | 3 Slot | 4 Slot | 5 Slot | 6 Slot | 7 Slot | 8 Slot |
| Neck Size A (mm)         | 40     | 80     | 119    | 158    | 197    | 236    | 275    | 310    |
| Neck Size B (mm)         | 90     | 130    | 170    | 206    | 245    | 287    | 325    | 362    |

| Standard Slot Size 16 mm |        |        |        |        |        |        |        |        |  |
|--------------------------|--------|--------|--------|--------|--------|--------|--------|--------|--|
| No. of Slots             | 1 Slot | 2 Slot | 3 Slot | 4 Slot | 5 Slot | 6 Slot | 7 Slot | 8 Slot |  |
| Neck Size A (mm)         | 35     | 70     | 105    | 140    | 175    | 207    | 242    | 275    |  |
| Neck Size B (mm)         | 85     | 120    | 157    | 187    | 225    | 257    | 294    | 327    |  |