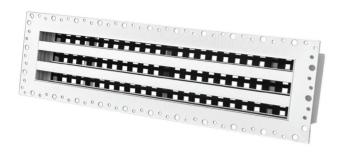

Plaster Supply Linear Slot Diffuser (SLSD - P)

Plaster-in design. Available in 1 to 8 slots.

Standard slot width is 1/2"(16mm), 3/4"(20mm) and 1" (25mm).

Suitable for installation within ceilings. Can directly install it in a cut out in the plaster board ceiling where the outer boarder sets in suitable for a plaster skim.

Frame and curved deflection blades are made of extruded aluminium alloy 6063 to T6 Heat Treatment.

Available in Hit and Miss Damper of GI sheet to control air flow rate without affecting the air flow patterns.

180° fully adjustable air flow patterns by means of two air deflector blades per slot.

Maximum of one piece length is 3000mm. Larger pieces are jointed using hairline butt joints held by special alignment strips to ensure continuous unbroken runs.

Both Deflector Blades and Hit & Miss Damper are powder coated with black color.